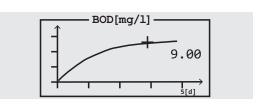

#### Display

A modern graphic display supports the input and provides multiple information.

- Display of the curve
- Selection of the sample volume
- Call-up of interim values

Head with curve representation: BOD curve after 5

Sample volume

Current BOD value