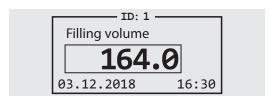

#### Unmistakable

The heads with two colors in a modern design with adjustable numeric sample ID support the distinction between inlet and outlet.

#### Display

A modern graphic display supports the input and provides multiple information.

- Display of the curve
- Selection of the sample volume
- Call-up of interim values

Head with curve representation: BOD curve after 5