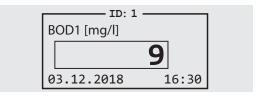

#### Display

A modern graphic display supports the input and provides multiple information.

- Display of the curve
- Selection of the sample volume
- Call-up of interim values

Head with curve representation: BOD curve after 5

Sample volume

Current BOD value