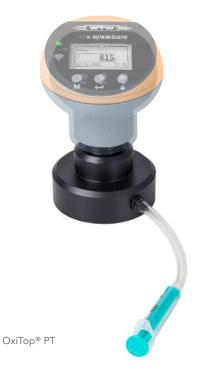

#### Accessories

A routine supports in each head a testing of the pressure measurement with the OxiTop® PT.

Our new thermocabinets provide the optimum incubation, please order our flyer "Provide the right

# Ordering information

| Model                 | Description                                                                                                                                                                                                                                                                                                                                                                                             | Order No. |
|-----------------------|---------------------------------------------------------------------------------------------------------------------------------------------------------------------------------------------------------------------------------------------------------------------------------------------------------------------------------------------------------------------------------------------------------|-----------|
| OxiTop-IDS<br>B6      | Measuring system for determination of soil respiration (aerobic), 6 measuring units, requires Multi 3620 IDS SET WL or Multi 3630 IDS SET WL, please order separately. Accessories: see table "Composition of complete packages", incl. 6 bottles PF45/500 of 500 ml each and 6 OxiTop® AD/SK adapters.                                                                                                 | 209728    |
| OxiTop-IDS<br>B6M     | Measuring system for determination of soil respiration AT4 (aerobic), 6 measuring units with 2.5 l measuring vessels, requires Multi 3620 IDS SET WL or Multi 3630 IDS SET WL, please order separately. Accessories: see table "Composition of complete packages", including 6 vessels MG 2.5, each including lid adapter DV/MG, DV/MG/KL clamps, GK 600 rubber sleeve and beaker MB 50, CO2 absorbent. | 209730    |
| OxiTop-IDS<br>B6M-2.5 | Measuring system for determination of soil respiration according AT4 (aerobic) with IDS multiparameter instrument Multi 3620 IDS and 6 measuring units with 2.5 I measuring vessels. Accessories: see table "Composition of complete packages", including 6 vessels MG 2.5, each including lid adapter DV/MG, DV/MG/KL clamps, GK 600 rubber sleeve and beaker MB 50, CO2 absorbent.                    | 209732    |
| Accessories*          |                                                                                                                                                                                                                                                                                                                                                                                                         |           |
| OxiTop® PT            | Equpiment for testing the tightness and functionality of the pressure sensor of OxiTop® measuring heads                                                                                                                                                                                                                                                                                                 | 209334    |