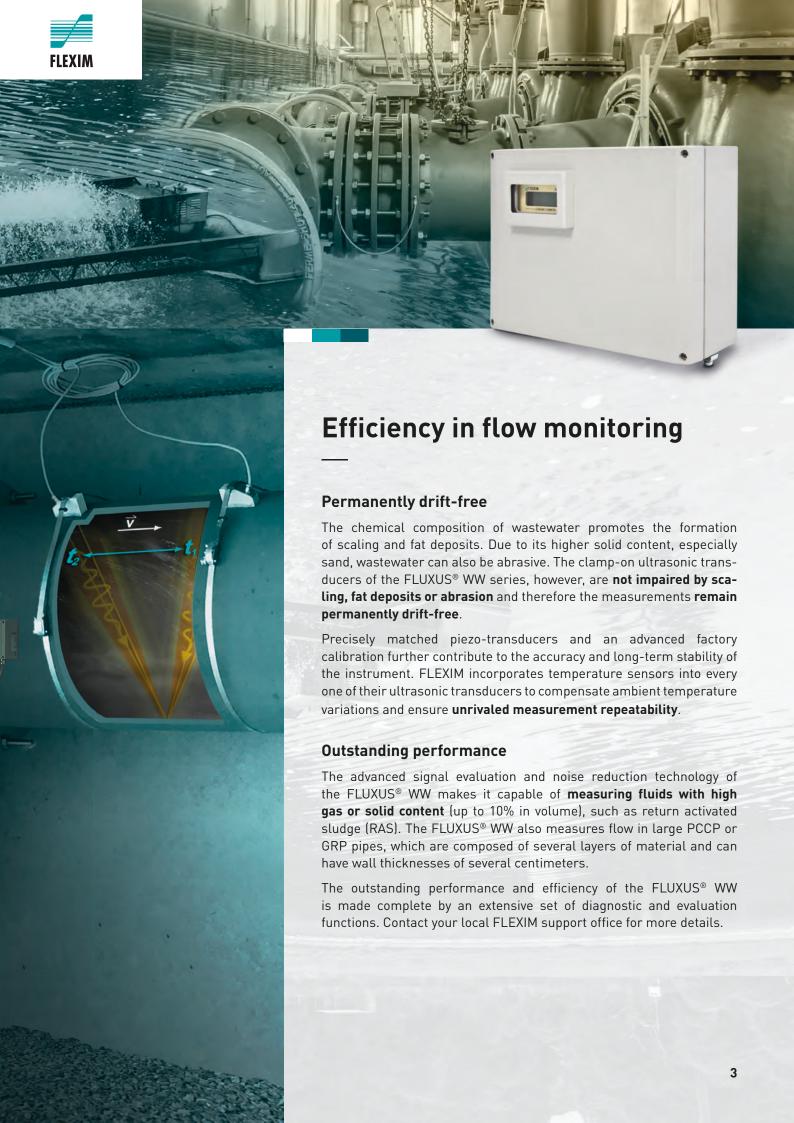

Permanent ultrasonic wastewater flow meter

# FLUXUS® WW - Efficiency in monitoring wastewater flows

Easy retrofit, no maintenance costs, outstanding performance

Very low installation costs

Maintenance-free

Non-intrusive

Measures fluids with gas or solid content of up to 10%

Suitable for disturbed flow profiles