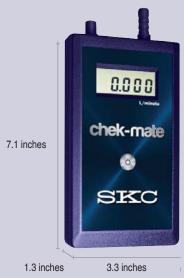

Power: One disposable 9-volt alkaline battery (PP3)

Run Time: Approximately 30 hrs (dependent on battery)

Certifications: CE, RoHS

**Dimensions:** 7.1 x 3.3 x 1.3 in (18 x 8.3 x 3.3 cm)

Weight: 8.5 oz (242 gm)