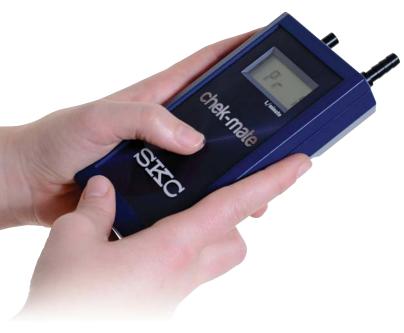

### How chek-mate Works

The SKC chek-mate calibrator is a highly reliable orifice-type airflow meter that incorporates sensors to measure pressure drop across a fixed orifice. Sensors automatically correct for changes in air temperature and atmospheric pressure to provide accurate volumetric flow rate readings.

Sleek, lightweight, and easy-to-use chek-mate